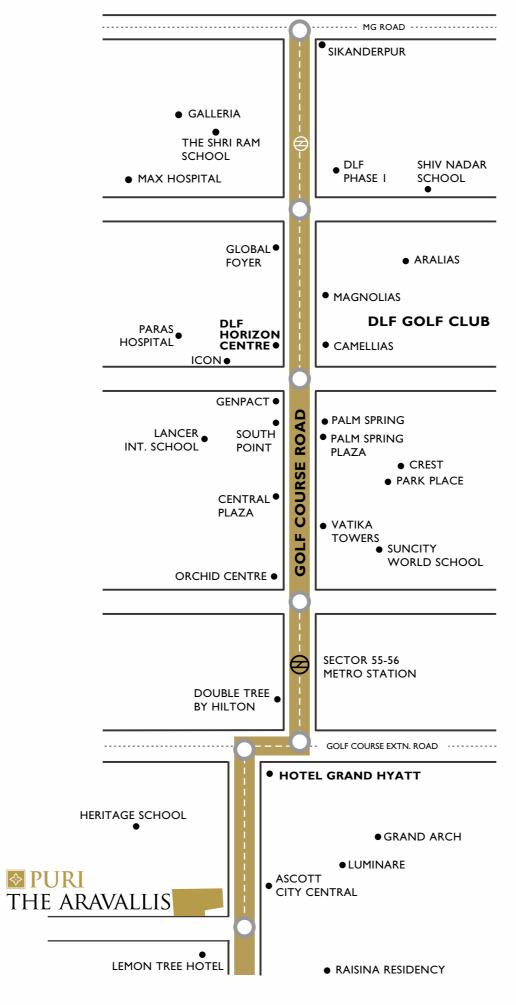

## THE GOLDEN MILE Of GURGAON Leads Straight to The Aravallis

ONLY
10 MINUTES
FROM
DLF GOLF CLUB
AND
DLF HORIZON
CENTRE

ONLY
2 MINUTES
FROM HOTEL
GRAND HYATT