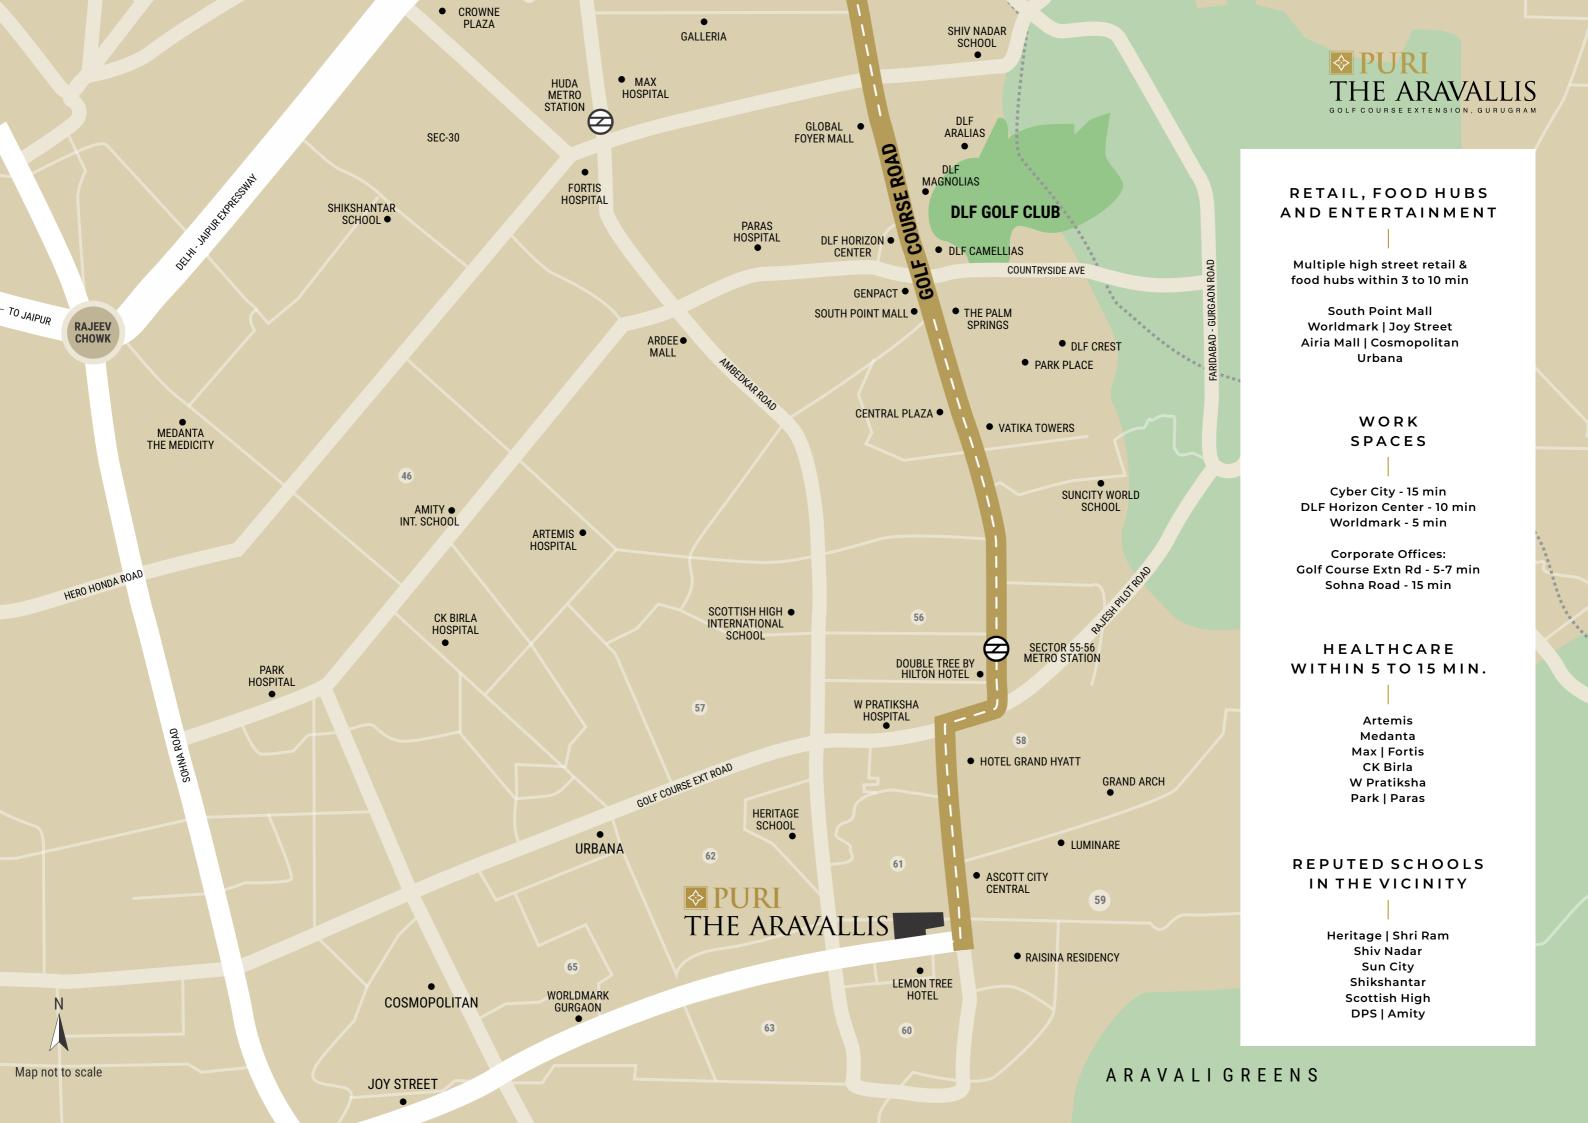

## THE GOLDEN MILE Of GURGAON Leads Straight to The Aravallis

ONLY
10 MINUTES
FROM
DLF GOLF CLUB
AND
DLF HORIZON
CENTRE

ONLY
2 MINUTES
FROM HOTEL
GRAND HYATT